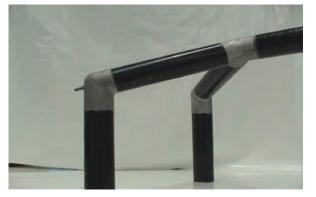

## Simplicity & strength

Spans Shade kits make building shade structures simple. Take the complexity out to deliver a strong, practical shade solution. Using the unique interconnecting links Span Shades can built from 10sm -200sm. When building Span Shade you decide how much or how little you want to build.

## **Option 1**— Just Span Shade Fittings

We supply knuckles and elbows fittings and you do the rest

### **Option 2— A complete Span Shade Kit**

We supply Knuckles, Elbows, Knee braces, Cut lengths of steel, Tension plates and Roof fabric

Popular at schools, child care & council playgrounds

**Cut Lengths** Tell us the structure size and we'll supply you the cut lengths—simple.