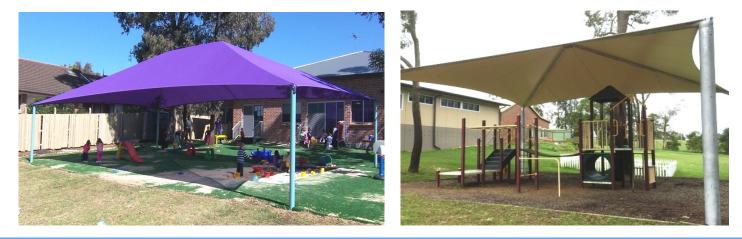

## Simplicity & strength

Spans Shade kits make building shade structures simple. Take the complexity out to deliver a strong, practical shade solution. Using the unique interconnecting links Span Shades can built from 10sm -200sm. When building Span Shade you decide how much or how little you want to build.

### **Option 2— A complete Span Shade Kit**

We supply Knuckles, Elbows, Knee braces, Cut lengths of steel, Tension plates and Roof fabric

Popular at schools, child care & council playgrounds

**Cut Lengths** Tell us the structure size and we'll supply you the cut lengths—simple.